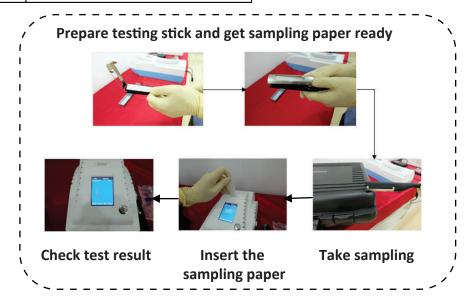

#### **Technical Parameters**

| -                     |                                      |
|-----------------------|--------------------------------------|
| Explosives identify   | A variety of military, civilian, and |
|                       | homemade explosives: Black           |
|                       | Powder, AN, TNT, DNT, Tetry,         |
|                       | PETN, Gun Power, NG, RDX,            |
|                       | fireworks, C4 etc.                   |
| Sampling              | dipstick tracking trace particles    |
| Databases             | open to user, can add new type       |
|                       | explosive                            |
| Alarm                 | Sound / light                        |
| Sensitivity           | Mix: Nano gram explosives, even      |
|                       | pictogram sulfur                     |
| Sensitivity limit     | 100 Nano gram TNT                    |
| Identify speed        | < 8 seconds                          |
| Warm-up time          | < 20 minutes                         |
| False alarm rate      | ≤ 1%                                 |
| Display               | 2.8 inch TFT color touch screen      |
| Consumption           | < 300W                               |
| Power                 | AC187-240V 50/60Hz                   |
| Operating temperature | -10°C ∼ 55°C                         |